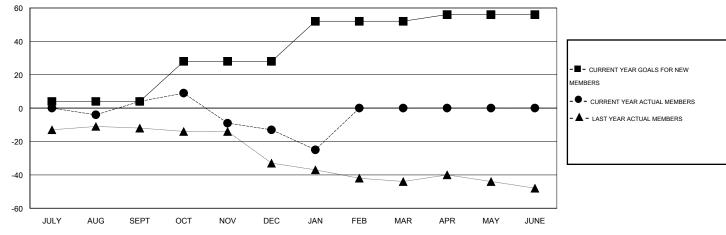

## GOALS AND ACTUAL NEW CLUBS CUMULATIVE

| DROPPED CLUBS: 2 |    | 16 CLUBS OF 44 ADDED 1 OR MORE NEW MEMBERS | GENDER DISTRIBUTION   |              |     |
|------------------|----|--------------------------------------------|-----------------------|--------------|-----|
|                  |    | NEW WEIWDERS                               | MALE                  | 891 (77.41%) |     |
| DROPPED MEMBERS  |    |                                            | FEMALE                | 260 (22.59%) |     |
|                  |    |                                            |                       |              |     |
| DECEASED         | 5  | CLICK HERE FOR HEALTH                      | EAMILY LINUT MEMBERS  |              | 157 |
| CLUB CANCELLED   | 1  | ASSESSMENT DATA                            | FAMILY UNIT MEMBERS   |              | 77  |
| OTHER            | 74 |                                            | HEAD OF HOUSEHOLD     |              |     |
| TOTAL            | 80 |                                            | NON-HEAD OF HOUSEHOLD |              | 80  |